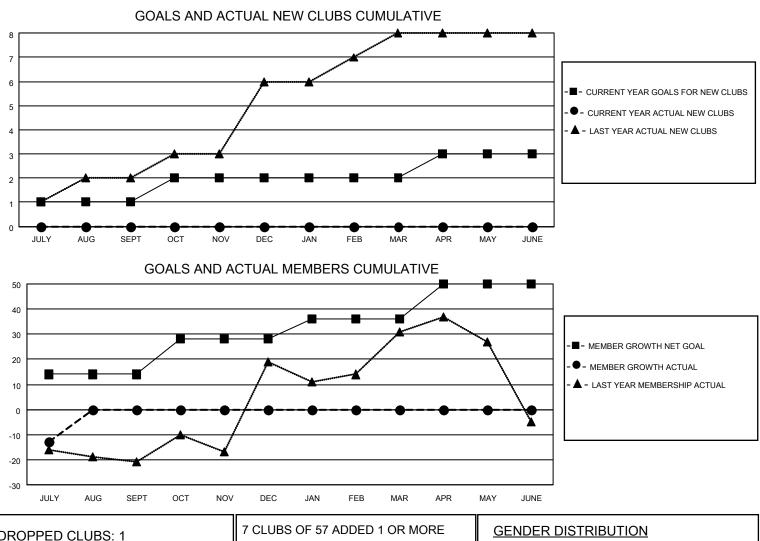

## LOCATION INDIA

District 321A1

Results as of: 7/31/2021

| Clubs                 |               |           |               | Members               |                        |                         |                                                    |  |
|-----------------------|---------------|-----------|---------------|-----------------------|------------------------|-------------------------|----------------------------------------------------|--|
| RESULTS FOR 2021-2022 |               |           |               | RESULTS FOR 2021-2022 |                        |                         |                                                    |  |
| QUARTER               | NEW CLUB GOAL | NEW CLUBS | DROPPED CLUBS | QUARTER               | BER GROWTH NET<br>GOAL | MEMBER GROWTH<br>ACTUAL | DROPPED<br>MEMBERS ACTUAL<br>(including transfers) |  |
| JULY/AUG/SEPT         | 1             | 0         | 1             | JULY/AUG/SEPT         | 14                     | 25                      | 34                                                 |  |
| OCT/NOV/DEC           | 1             | 0         | 0             | OCT/NOV/DEC           | 14                     | 0                       | 0                                                  |  |
| JAN/FEB/MAR           | 0             | 0         | 0             | JAN/FEB/MAR           | 8                      | 0                       | 0                                                  |  |
| APR/MAY/JUNE          | 1             | 0         | 0             | APR/MAY/JUNE          | 14                     | 0                       | 0                                                  |  |